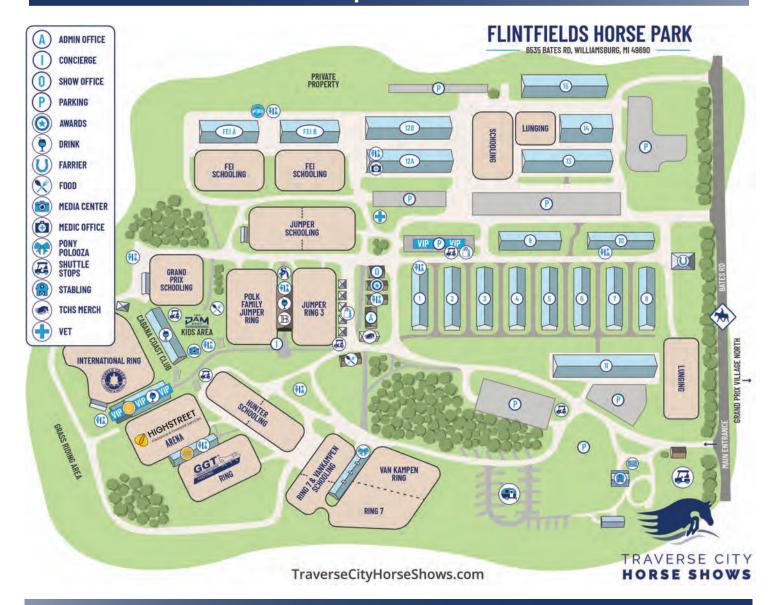

rider or by every other number.

Children's Hunter
a. Children's Hunter sections must be combined or divided in accordance with applicable Zone Specifications

### Low Adult Hunter

a. Low Adult Hunter sections must be combined or divided in accordance with applicable Zone Specifications.

### Low Children's Hunter

a. Low Children's Hunter sections must be combined or divided in accordance with applicable Zone Specifications.





2024 Gotham North FEI North American Youth Jumping Championships Presented by USHJA Young Rider Team Final Gold Medalists

Zone 2's Emily Dehoff, Kaitlyn Kiely, Hunter Champey, and Mia Bagnato





Supporting Athletes
Promoting International Excellence
Building for the Future

Join the Team at USET.org

(908) 234-1251

Follow the Ride









### Map of Venue



### **DIRECTIONS AND AIRPORTS**

### From South East Michigan (Detroit Area):

I-75 towards Grayling; at Grayling exit left onto M-72 West; continue West through Kalkaska to Williamsburg; at Williamsburg continue west 1.9 miles to Bates Road; after Rail Road Crossing turn right onto Bates

Road; show facility on left ½ mile. 4 hours from Detroit.

### From Mid-Michigan (Lansing Area):

Follow US-127 north to Clare; merge onto M-10 West/M-115 to Ludington/Cadillac to Route M-115 North; From M-115 merge onto M-131 North to Fife Lake Road; turn left onto Fife Lake Road/CR 605; Follow jog, staying left on CR-605 to Williamsburg; at Williamsburg turn left on M-72, West; continue west 1.9 miles to Bates Road; after Rail Road Crossing turn right onto Bates Road; show facility on left ½ mile. 3