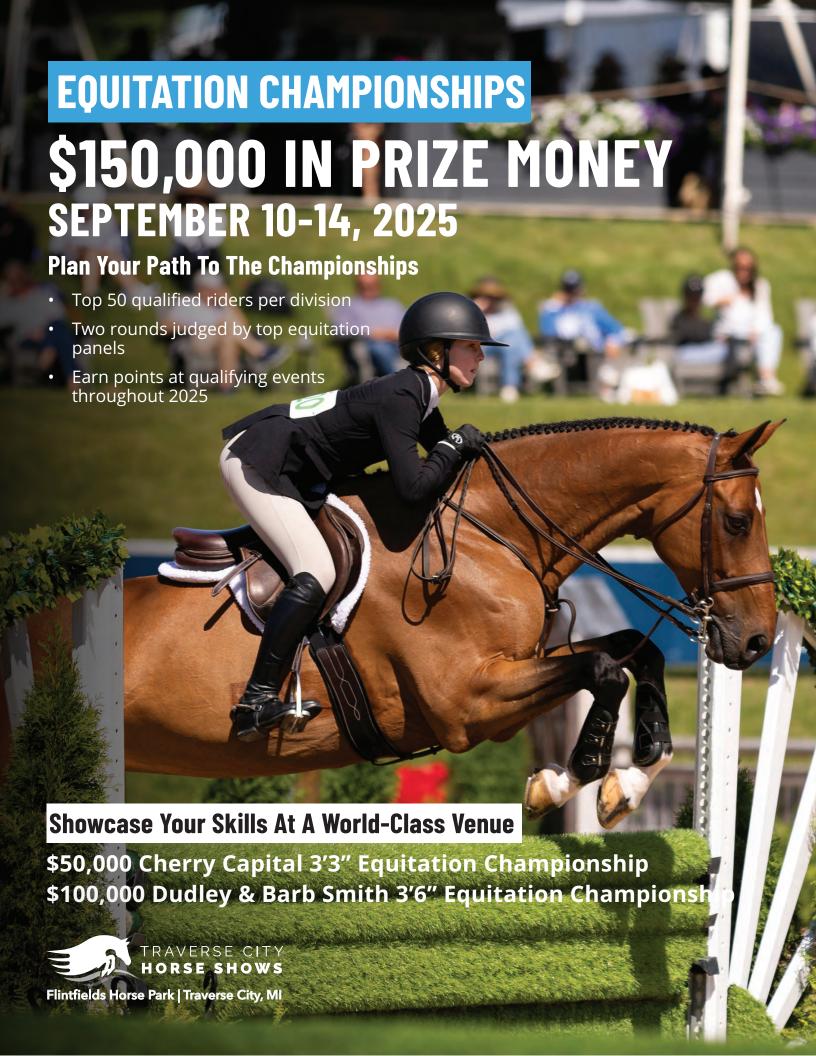

#### **Riders Boutique Leading Equitation Rider**

Award to be presented during the American Gold Cup held on September 17-21, 2025 at the Flintfields Horse Park.

A Butet Practice Saddle will be awarded to the Leading Equitation Rider who accumulates the most points in competitions held in all Traverse City Horse Shows in 2025.

Classes to count include: **11 & Under Equitation** 4026, 4027, 4028; **Riders Boutique 12 - 14 Years Equitation** 4031, 4032, 4033 and **15-17 Years Equitation** 4041, 4042, 4043 from the (4) Traverse City Spring Shows, (6) Great Lakes Equestrian Festival and the (3) Tournament of Champions fall competitions to count.